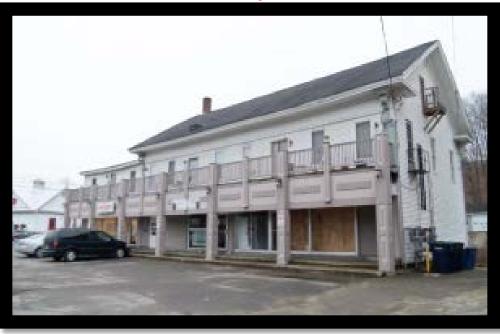

# Commercial/Multi-Family For Sale

\$349,000

258 Main Street Tilton

#### 7 Unit Mixed Use Building:

4 Residential Units (All Occupied)

3 Commercial Units (1 Vacant)

**Zoning:** Downtown

Traffic Count: 18,000+/- Cars Daily Road Frontage: 101+/- FT on Main St.

River Frontage: 111+/- FT on

## **PHOTOS**

NOTICE: The information provided herein is believed to be accurate, but Weeks Commercial, its salespersons and employees do not warrant or guarantee its accuracy in case of error or mistake. Therefore, it is recommended that all information be verified, and that the professional advice of an attorney and/or an accountant be sought before executing any contractual agreement.